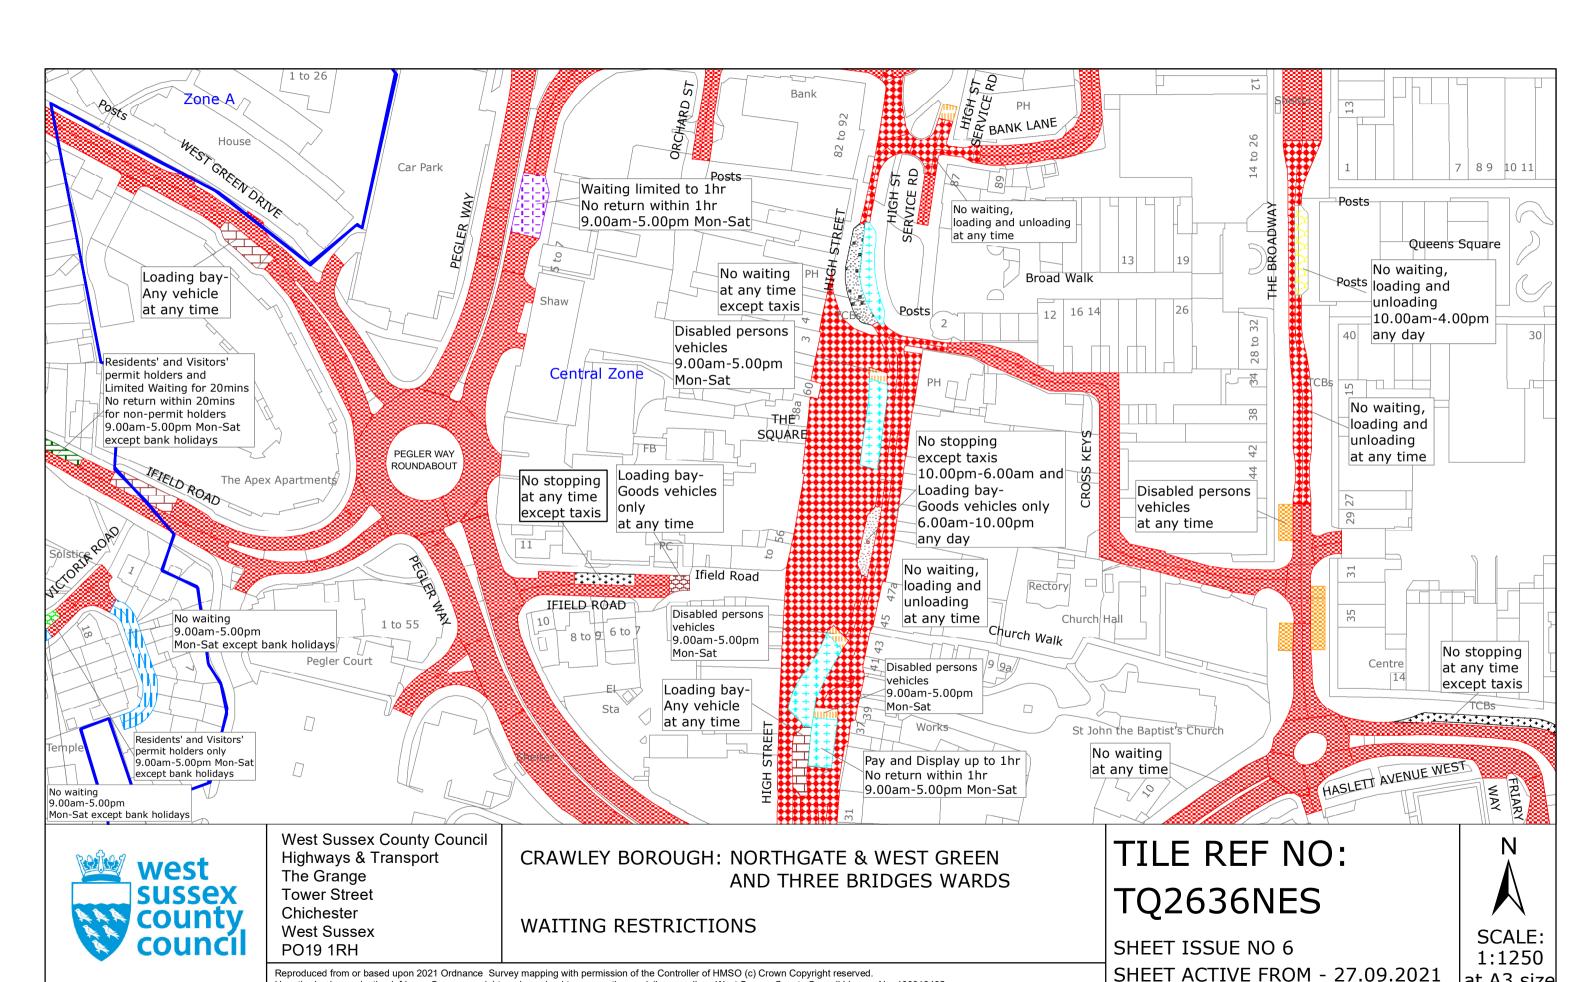

#### **Key for Waiting Restrictions**

All areas over which the provision of the orders apply are defined by the shaded areas as shown on the following plans plus a contiguous area not indicated on the plans of verge and/or footway between the carriageway edge and the highway boundary. The plans in this schedule are based upon grid references of the Ordnance Survey National Grid defined by the OSGB 36 triangulation.

### **Prohibition of waiting** z\_circle No waiting, loading and unloading at any time 101 check No waiting at any time .... 158 pat 046 No waiting 9.00am-5.00pm Mon-Sat except bank holidays **Prohibition of loading** usgs504 No waiting at any time, No loading and unloading 10.00am-4.00pm any day **Charged on-street parking** tic2 Pay and Display up to 1hr No return within 1hr 9.00am-5.00pm Mon-Sat **Residents Parking** 512 Residents' and Visitors' permit holders only usqs503 9.00am-5.00pm Mon-Sat except bank holidays

#### **Shared Residents Parking & Free Limited Waiting**

pat020

pat062 Residents' and Visitors' permit holders and

Limited waiting for 20mins No return within 20mins for non-permit holders 9.00am-5.00pm Mon-Sat

except bank holidays

#### **Free Limited Waiting**

Waiting limited to 1hr No return within 1hr

9.00am-5.00pm Mon-Sat

#### **Specified Vehicles**

## FIRST SCHEDULE Plan to be deleted

TQ2636NES (Sheet Issue No. 5)

SECOND SCHEDULE
Plan to be substituted
(as attached)

TQ2636NES (Sheet Issue No. 6)

THE COMMON SEAL of WEST SUSSEX

COUNTY COUNCIL was hereto affixed