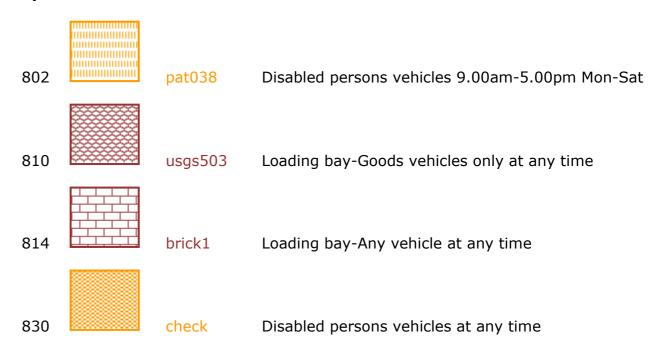

#### **Key for Waiting Restrictions**

All areas over which the provision of the orders apply are defined by the shaded areas as shown on the following plans plus a contiguous area not indicated on the plans of verge and/or footway between the carriageway edge and the highway boundary. The plans in this schedule are based upon grid references of the Ordnance Survey National Grid defined by the OSGB 36 triangulation.

### **Prohibition of waiting** z\_circle No waiting, loading and unloading at any time 101 check No waiting at any time .... 158 pat 046 No waiting 9.00am-5.00pm Mon-Sat except bank holidays **Prohibition of loading** usgs504 No waiting at any time, No loading and unloading 10.00am-4.00pm any day **Charged on-street parking** tic2 Pay and Display up to 1hr No return within 1hr 9.00am-5.00pm Mon-Sat **Residents Parking** 512 Residents' and Visitors' permit holders only usqs503 9.00am-5.00pm Mon-Sat except bank holidays