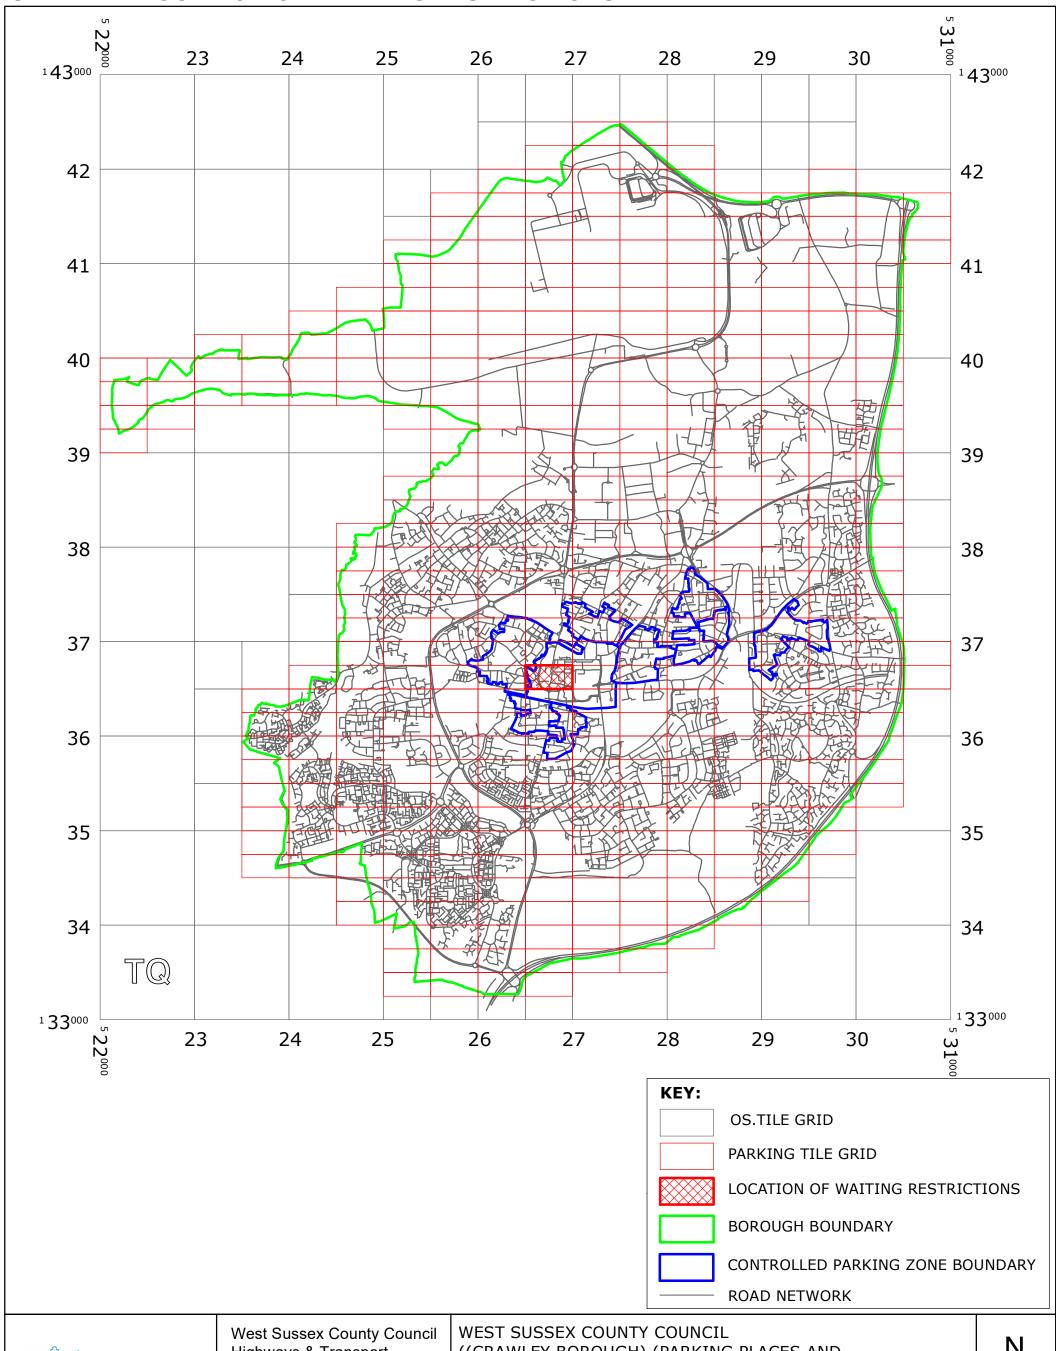

LOCATION OF WAITING RESTRICTIONS

N N

Reproduced from or based upon 2021 Ordnance Survey mapping with permission of the Controller of HMSO (c) Crown Copyright reserved. Unauthorised reproduction infringes Crown copyright and may lead to prosecution or civil proceedings West Sussex County Council Licence No. 100023447

SCALE: 1:40000 DATE: 27.09.2021